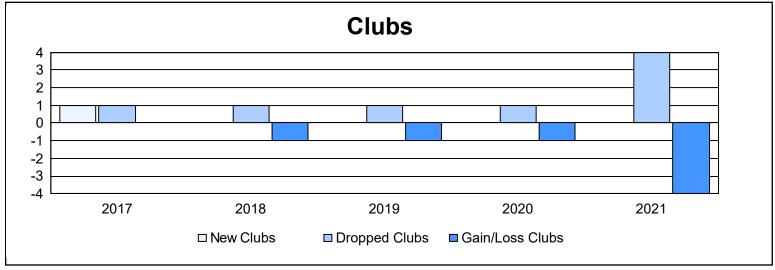

District 13 OH1 As of June 2021 Cumulative

| Year      | New<br>Clubs | Dropped<br>Clubs | Gain/<br>Loss<br>Clubs | New<br>Members | Charter<br>Members | Reinstate<br>Members | Transfer<br>Members | Total<br>Member<br>Added | Total<br>Members<br>Dropped | Gain/<br>Loss<br>Members |
|-----------|--------------|------------------|------------------------|----------------|--------------------|----------------------|---------------------|--------------------------|-----------------------------|--------------------------|
| 2016-2017 | 1            | 1                | 0                      | 136            | 27                 | 3                    | 2                   | 168                      | 192                         | -24                      |
| 2017-2018 | 0            | 1                | -1                     | 80             | 0                  | 0                    | 3                   | 83                       | 145                         | -62                      |
| 2018-2019 | 0            | 1                | -1                     | 96             | 0                  | 2                    | 3                   | 101                      | 131                         | -30                      |
| 2019-2020 | 0            | 1                | -1                     | 53             | 0                  | 5                    | 1                   | 59                       | 124                         | -65                      |
| 2020-2021 | 0            | 4                | -4                     | 36             | 3                  | 4                    | 3                   | 46                       | 141                         | -95                      |
| Average   | 0            | 2                | -1                     | 80             | 6                  | 3                    | 2                   | 91                       | 147                         | -55                      |